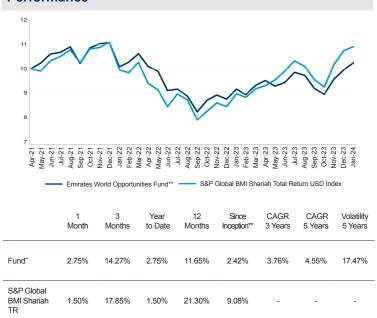

## **Performance**

<sup>\*\*</sup> Emirates NBD Asset Management, P Share Class, bid to bid, USD terms with net income reinvested. Formerly Emirates MENA Opportunities Fund. On 3rd May 2021, the fund changed its investment strategy and name.