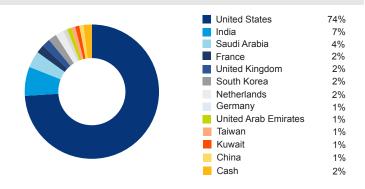

st financial service groups in the UAE.

The fund is managed by Dipanjan Ray who has over 12 years industry experience and associate manager Richard Lee, who has been in the industry for over 19 years. The portfolio managers are supported by two analysts. The team includes three CFA charterholders, who provide in-depth company and security analysis, as well as an independent performance/risk manager for overall portfolio monitoring purposes.

## **Performance**



<sup>\*\*</sup> Emirates NBD Asset Management, P Share Class, bid to bid, USD terms with net income reinvested. Formerly Emirates MENA Opportunities Fund. On 3rd May 2021, the fund changed its investment strategy and name.

#### **Asset Allocation\***

| Equity | 98% |
|--------|-----|
| Cash   | 2%  |

## **Country Weights\***



**Emirates NBD SICAV** 

## **Emirates World Opportunities Fund**





Fact Sheet January 2024

## **Monthly Performance Data**

|      | January | February | March   | April  | May    | June   | July   | August | September | October | November | December | Total   |
|------|---------|----------|---------|--------|--------|--------|--------|--------|-----------|---------|----------|----------|---------|
| 2014 | -       | =        | -       | -      | -      | -      | -      | -      | -0.95%    | -3.95%  | -3.37%   | -4.95%   | -12.62% |
| 2015 | 0.08%   | 1.83%    | -3.32%  | 5.59%  | -1.27% | -0.02% | -0.22% | -6.29% | -0.77%    | -0.50%  | -1.99%   | -2.76%   | -9.62%  |
| 2016 | -6.02%  | 3.37%    | 2.90%   | 4.68%  | -3.29% | -0.46% | 0.94%  | -0.26% | -4.52%    | 1.33%   | 5.22%